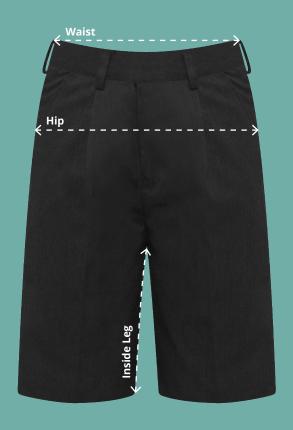

### Waist (At top of waistband)

Measure from one end of the waistband to the other with the trouser laid down flat.

### Hip (At bottom of fly)

Measure across the width of the trouser at the bottom of the fly with the trouser laid down flat.

#### Inside Leg

Measure from the crotch point to the hemline at the inside leg.

Bermuda Shorts Code: AAAA112082 (1K3)

| Bermuda Shorts      |      |       |      |       |      |       |       |       |      |     |       |      |       |     |       |
|---------------------|------|-------|------|-------|------|-------|-------|-------|------|-----|-------|------|-------|-----|-------|
| Waist Size (Inches) | 21"  | 21.5" | 22"  | 22.5" | 23"  | 23.5" | 24.5" | 25.5" | 26"  | 28" | 29.5" | 31"  | 32.5" | 33" | 34.5" |
| 1/2 Waist (cm)*     | 24   | 24.75 | 25.5 | 26    | 26.5 | 27    | 28.5  | 29.5  | 30.5 | 32  | 34    | 35.5 | 37.5  | 39  | 40.5  |
| 1/2 Hip (cm)*       | 37.5 | 38.25 | 39   | 39.75 | 40.5 | 41.25 | 42    | 44    | 45   | 47  | 50.5  | 52   | 52.5  | 54  | 56    |
| Inside Leg (cm)*    | 16   | 16    | 16   | 16    | 17   | 17    | 18    | 20    | 22   | 22  | 23    | 23   | 23    | 24  | 24    |